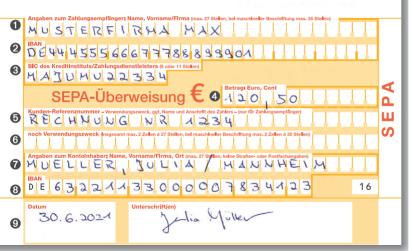

- Write the name of the person or company you want to send the money to at the top.
- 2 Enter the IBAN for the account where the money is to be sent.
- Write the BIC of the recipient's bank here. You don't need to write the BIC if the IBAN begins with DE.
- 4 Write the amount of money in Euro here.
- Write the purpose of the transfer here.
  For example, the invoice number or your customer number.
- **6** If there is not enough space in line 5, continue writing here.
- Write your name here.
- Write your own IBAN here.
- **9** At the bottom you must write the date and sign it.

## SEPA-Überweisung

Für Überweisungen in Deutschland, in andere EU-/EWR-Staaten und in die Schweiz in Euro.

Bitte Meldeoflicht gemäß Außenwirtschaftsordnung beachten!